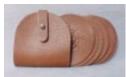

#### **PLANNER / CHECKBOOK**

With card pocket 4"x 7" Style 47-DT At-A-Glance Insert

**COASTERS** 3 1/2" diameter Set of 6 coasters with carrying case Style 02-CS

**LUGGAGE TAG** 4" x 3" Holds standard business card Style 02- LT