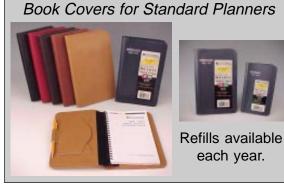

## Product Styles

JOURNAL - BOOK 5" x 9"

Style 59-PP Unlined White Pad Style 59-LP Yellow Jr. Legal Pad

- .. Choice of Interior Option A or B
- .. Weekly Planning Insert Available

**PLANNER** 

5" x 9"

Style 59-DT At-A-Glance Insert Choice of Interior Option A or B

#### **PLANNER / CHECKBOOK**

With card pocket 4"x 7" Style 47-DT At-A-Glance Insert

**COASTERS** 3 1/2" diameter Set of 6 coasters with carrying case Style 02-CS

**LUGGAGE TAG** 4" x 3" Holds standard business card Style 02- LT