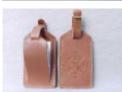

#### **PLANNER / CHECKBOOK**

With card pocket 4"x 7" Style 47-DT At-A-Glance Insert

**COASTERS** 3 1/2" diameter Set of 6 coasters with carrying case Style 02-CS

**LUGGAGE TAG** 4" x 3" Holds standard business card Style 02- LT